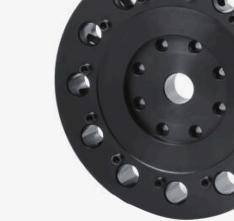

## **OUR PRODUCT RANGE**

Tool Disc & Tool Holders defining feature lies in its ability to be bolted directly onto the lathe's crossslide, ensuring a rigid and compact configuration. This design promotes enhanced stability during machining operations, contributing to heightened precision and reduced vibration.

## Slotted tool disc, Tool holders, Sleeves & **Machining Center Accessories for CNC Turning & Turnmill centers**