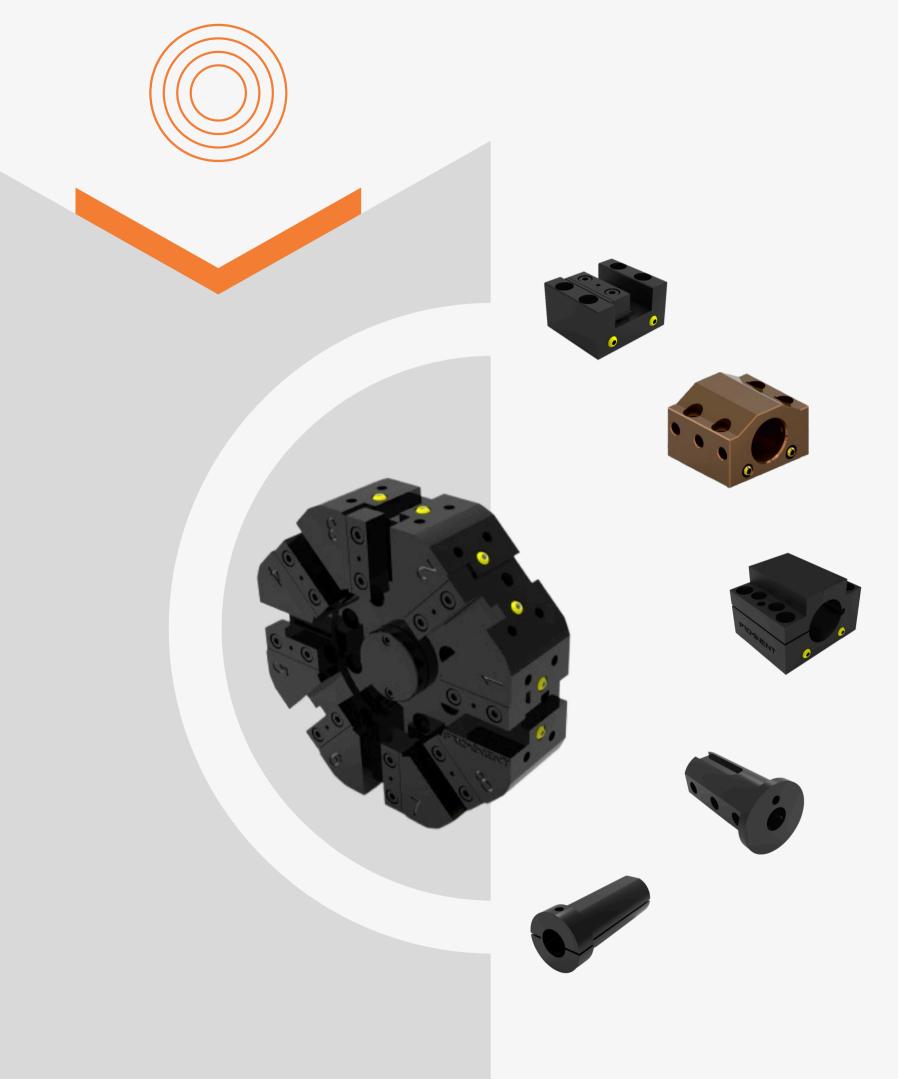

## **OUR PRODUCT RANGE**

Tool Disc & Tool Holders defining feature lies in its ability to be bolted directly onto the lathe's crossslide, ensuring a rigid and compact configuration. This design promotes enhanced stability during machining operations, contributing to heightened precision and reduced vibration.

## Slotted tool disc, Tool holders, Sleeves & **Machining Center Accessories for CNC Turning & Turnmill centers**

# **OUR PRODUCT RANGE**

VDI modular design follows international standards, ensuring compatibility across various lathe models and brands. The distinctive features and benefits of VDI Discs, lie in their adaptability and ease of tool change. Employing a quickchange system, VDI turrets facilitate rapid swapping of toolholders, significantly reducing downtime during machining operations. Furthermore, the standardized interface enhances precision and repeatability, promoting consistent machining quality.

#### VDI Tool disc & Tool holders and their respective sleeves for CNC **Turning & Turnmill centers**

## **OUR PRODUCT RANGE**

BMT Tool disc & Holders are encompass their modular nature, allowing for quick and efficient tool changes. Active tool holders, coupled with a sturdy clamping mechanism, ensure a secure grip on cutting tools, minimizing the risk of deflection

### BMT Tool disc, Tool holders and their respective sleeves for CNC Turning & **Turnmill centers**