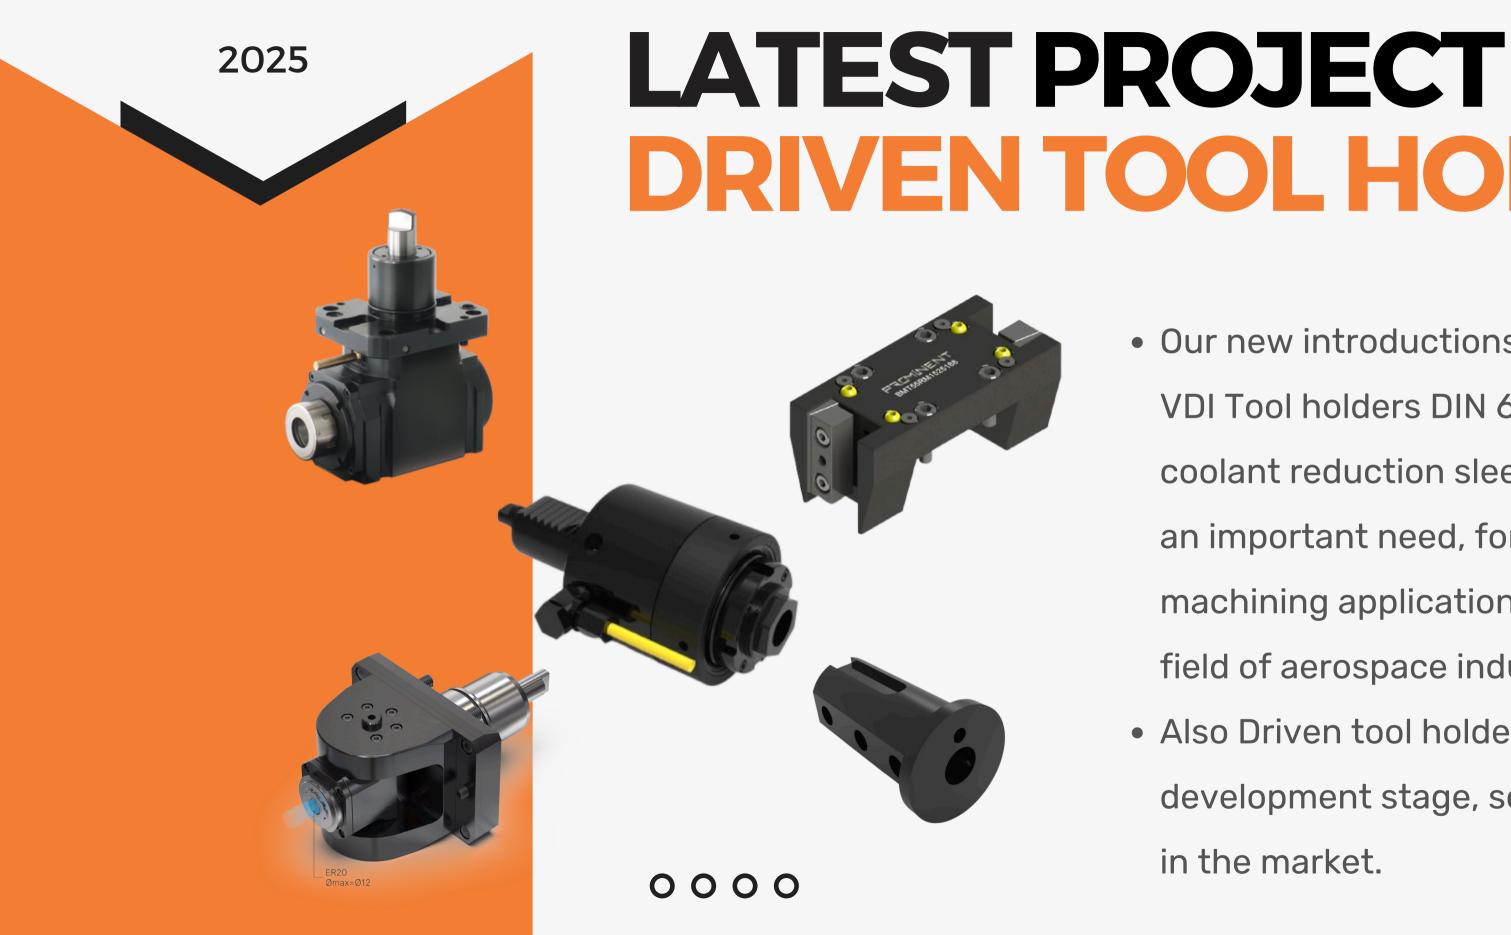

# **DRIVEN TOOL HOLDERS**

- Our new introductions BMT Tool Holders,
  - VDI Tool holders DIN 69880 through
  - coolant reduction sleeves & slit sleeves fill
  - an important need, for more, high speed
  - machining applications, especially in the
  - field of aerospace industry.
- Also Driven tool holders are in
  - development stage, soon it will introduce
  - in the market.