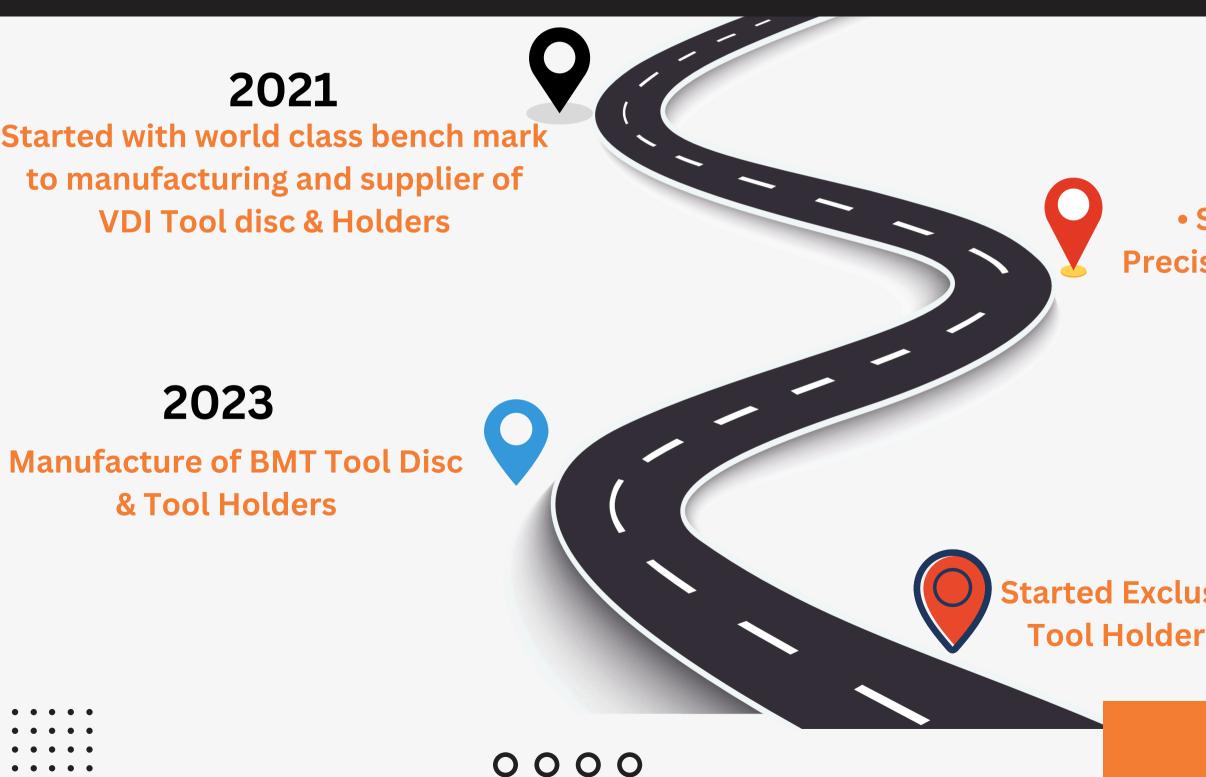

## ROAD MAP

#### 2022 • Started the Manufacture of Precision machining components to aerospace industries

2024 Started Exclusively for manufacturing of Tool Disc & Tool Holders for CNC Turning & Turnmill centers.

# ABOUT COMPANY

- **PROMINENT** Machine Tools was started in 2021 with 20+ years of experience in machine tools Industry.
- Today we fully geared-up to manufacture & supply the ever-growing needs of customers in the field of CNC Turning & Turnmill center such as Slotted discs & holders ,VDI disc & tool holders, BMT tool holders, Reduction sleeves, Jaws, collect chucks, etc...
- We are committed to meet and exceed customer expectations in Quality delivery cost.
  - 0000