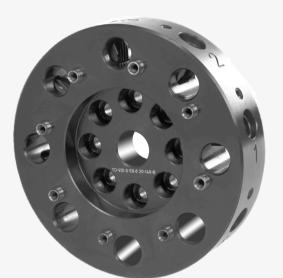

## **OUR PRODUCT RANGE**

Tool Disc & Tool Holders defining feature lies in its ability to be bolted directly onto the lathe's crossslide, ensuring a rigid and compact configuration. This design promotes enhanced stability during machining operations, contributing to heightened precision and reduced vibration.

## Slotted tool disc, Tool holders, Sleeves & **Machining Center Accessories for CNC Turning & Turnmill centers**