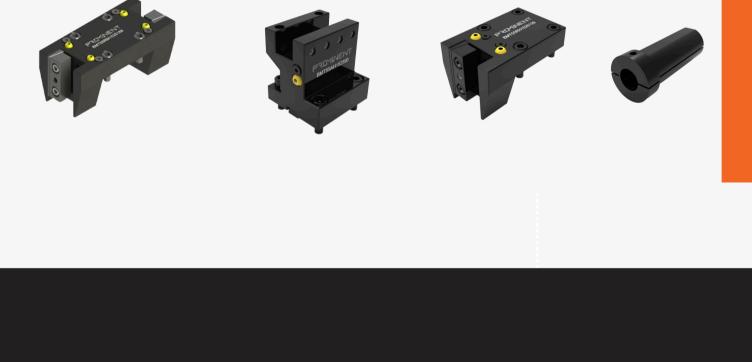

## **OUR PRODUCT RANGE**

Tool Disc & Tool Holders defining feature lies in its ability to be bolted directly onto the lathe's crossslide, ensuring a rigid and compact configuration. This design promotes enhanced stability during machining operations, contributing to heightened precision and reduced vibration.

# **OUR PRODUCT RANGE**

VDI modular design follows international standards, ensuring compatibility across various lathe models and brands. The distinctive features and benefits of VDI Discs, lie in their adaptability and ease of tool change. Employing a quickchange system, VDI turrets facilitate rapid swapping of toolholders, significantly reducing downtime during machining operations. Furthermore, the standardized interface enhances precision and repeatability, promoting consistent machining quality.

## **OUR PRODUCT RANGE**

BMT Tool disc & Holders are encompass their modular nature, allowing for quick and efficient tool changes. Active tool holders, coupled with a sturdy clamping mechanism, ensure a secure grip on cutting tools, minimizing the risk of deflection