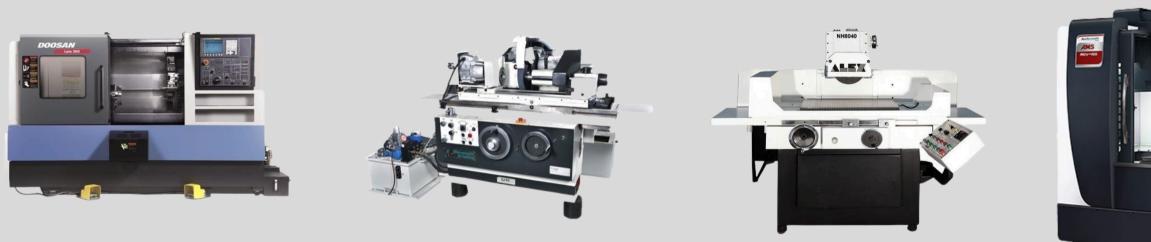

## **OUR PRODUCT RANGE**

Tool Disc & Tool Holders defining feature lies in its ability to be bolted directly onto the lathe's crossslide, ensuring a rigid and compact configuration. This design promotes enhanced stability during machining operations, contributing to heightened precision and reduced vibration.

# **OUR PRODUCT RANGE**

VDI modular design follows international standards, ensuring compatibility across various lathe models and brands. The distinctive features and benefits of VDI Discs, lie in their adaptability and ease of tool change. Employing a quickchange system, VDI turrets facilitate rapid swapping of toolholders, significantly reducing downtime during machining operations. Furthermore, the standardized interface enhances precision and repeatability, promoting consistent machining quality.

## **OUR PRODUCT RANGE**

BMT Tool disc & Holders are encompass their modular nature, allowing for quick and efficient tool changes. Active tool holders, coupled with a sturdy clamping mechanism, ensure a secure grip on cutting tools, minimizing the risk of deflection