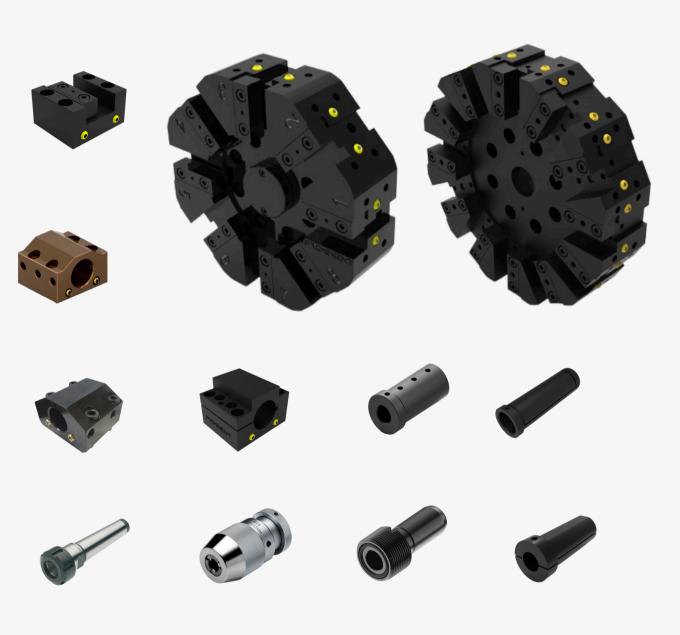

## **OUR PRODUCT RANGE**

Tool Disc & Tool Holders defining feature lies in its ability to be bolted directly onto the lathe's crossslide, ensuring a rigid and compact configuration. This design promotes enhanced stability during machining operations, contributing to heightened precision and reduced vibration.

## Slotted tool disc, Tool holders, Sleeves & **Machining Center Accessories for CNC Turning & Turnmill centers**

# **OUR PRODUCT RANGE**

VDI modular design follows international standards, ensuring compatibility across various lathe models and brands. The distinctive features and benefits of VDI Discs, lie in their adaptability and ease of tool change. Employing a quickchange system, VDI turrets facilitate rapid swapping of toolholders, significantly reducing downtime during machining operations. Furthermore, the standardized interface enhances precision and repeatability, promoting consistent machining quality.

#### VDI Tool disc & Tool holders and their respective sleeves for CNC **Turning & Turnmill centers**

## **OUR PRODUCT RANGE**

BMT Tool disc & Holders are encompass their modular nature, allowing for quick and efficient tool changes. Active tool holders, coupled with a sturdy clamping mechanism, ensure a secure grip on cutting tools, minimizing the risk of deflection

### BMT Tool disc, Tool holders and their respective sleeves for CNC Turning & **Turnmill centers**